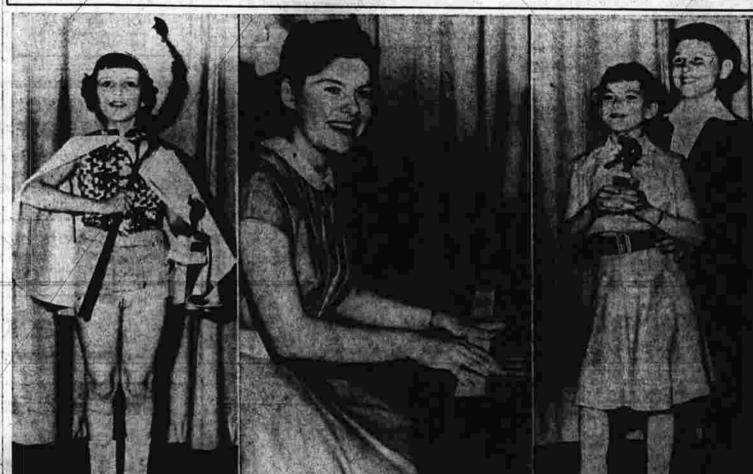

Chairman Ferguson (R-Mich) of a Senate Small Business subcompanies and the issue before. a public hearing.

News Services fense cases . . .

Here Are Winners of Rotary Talent Show

who deliberately try to evade their tax obligations—I do not care whether they are presidents of the biggest corporations in America, or what they are—ought to be sent to jail. We are not going to get these offenses down any other way."

New Delhi, India, May 9—
New Delhi, India, May 9—
New Delhi, India, May 9—
New Delhi, India C-47 transport take offenses down any other way."

New Delhi, India C-47 transport that proposal be coerced into accepting repatriation, "Harrison said, "We showed that being denied any alternative to repatriation or continued captivity, the prisoners winner last night in the Talent Show held at Waddell School and apour-sored by the Rotary Club in conjunction with Boys' and Girls' Week. On the left is Patry Ann Little, baton twirler and tap dancer, who in the 11-12 age bracket. (Story on page aix).